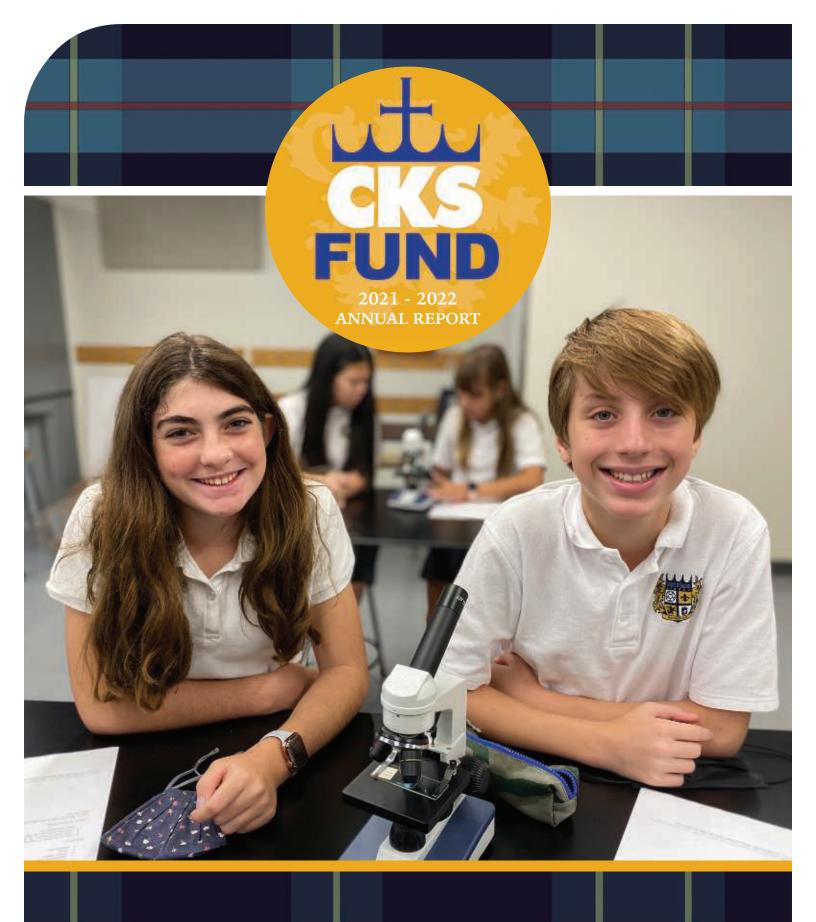

Just as a rock tossed into the water causes a ripple effect, so has the influence of the Grey Nuns on our culture of generosity, which has revealed itself through the 634 donors who contributed \$698,440 for the 2021-2022 fiscal year. Christ the King School is thriving and able to fulfill its mission of educating the whole child because of our Community of Caring. On behalf of our faculty, staff, and students, we would like to express our gratitude and appreciation for your support.

EXCEEDED CKS FUND GOAL BY \$156,360

360 FAMILIES

634
CKS FUND DONORS

This year the CKS Fund celebrated a record with the highest donations ever received — \$606,360. Gifts to the CKS Fund provide current use resources that help defray the cost of tuition. In fact, gifts to the CKS Fund make up approximately 6% of the school's operating budget. Unrestricted and current use gifts to the CKS Fund are very important to meet the school's most immediate needs, while at the same time providing a tax benefit for the donor.